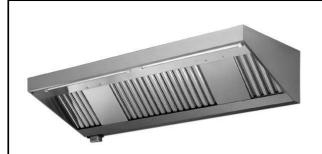

## Ventilation Equipment 304 S/S Wall Hood+Filters+Fan 1600x900mm

| ITEM #  |  |  |
|---------|--|--|
| MODEL # |  |  |
| NAME #  |  |  |
| SIS #   |  |  |
| AIA #   |  |  |

Low noise level.Construction

644205 (AMPV916DT)

304 stainless steel Wall Hood with filters and exhauster

### Item No.

Constructed in 304 AISI stainless steel. Equipped with labyrinth filters in 304 AISI stainless steel, blind panels in 304 AISI stainless steel and condensate collecting tray. Centrifugal fan, with enclosed type motor, mounted inside the filter battery.