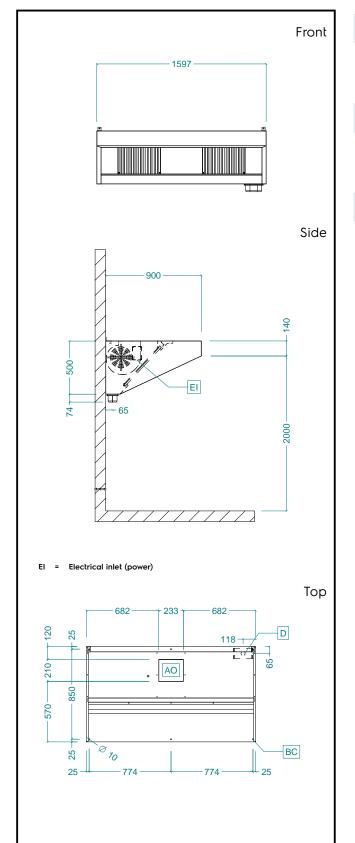

### **Key Information:**

External dimensions, Width: 1600 mm
External dimensions, Depth: 900 mm
External dimensions, Height: 500 mm
Net weight: 47 kg